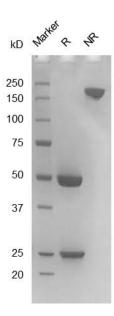

## **SDS-PAGE**

>95% determined by SDS-PAGE

**Purity:** >95% determined by SEC-HPLC

**Endotoxin Level:** <1EU/mg determined by LAL method

Sterility: 0.2µM filtered

**Formulation and Storage** 

**Formulation:** PBS, pH 7.4