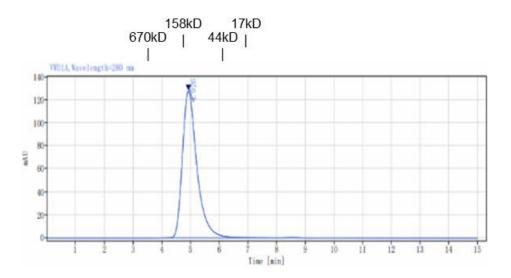

## SEC-HPLC

Signal: VVD1A, Wavelength=280 nm

| a williams . | The state of the s |         |        |        |   |
|--------------|--------------------------------------------------------------------------------------------------------------------------------------------------------------------------------------------------------------------------------------------------------------------------------------------------------------------------------------------------------------------------------------------------------------------------------------------------------------------------------------------------------------------------------------------------------------------------------------------------------------------------------------------------------------------------------------------------------------------------------------------------------------------------------------------------------------------------------------------------------------------------------------------------------------------------------------------------------------------------------------------------------------------------------------------------------------------------------------------------------------------------------------------------------------------------------------------------------------------------------------------------------------------------------------------------------------------------------------------------------------------------------------------------------------------------------------------------------------------------------------------------------------------------------------------------------------------------------------------------------------------------------------------------------------------------------------------------------------------------------------------------------------------------------------------------------------------------------------------------------------------------------------------------------------------------------------------------------------------------------------------------------------------------------------------------------------------------------------------------------------------------------|---------|--------|--------|---|
| RT[min]      | Width(min)                                                                                                                                                                                                                                                                                                                                                                                                                                                                                                                                                                                                                                                                                                                                                                                                                                                                                                                                                                                                                                                                                                                                                                                                                                                                                                                                                                                                                                                                                                                                                                                                                                                                                                                                                                                                                                                                                                                                                                                                                                                                                                                     | Area    | Height | Area%  | ٦ |
| 4.926        | 3.53                                                                                                                                                                                                                                                                                                                                                                                                                                                                                                                                                                                                                                                                                                                                                                                                                                                                                                                                                                                                                                                                                                                                                                                                                                                                                                                                                                                                                                                                                                                                                                                                                                                                                                                                                                                                                                                                                                                                                                                                                                                                                                                           | 4482.05 | 127.76 | 100.00 | ٦ |
| SUM          | 3.53                                                                                                                                                                                                                                                                                                                                                                                                                                                                                                                                                                                                                                                                                                                                                                                                                                                                                                                                                                                                                                                                                                                                                                                                                                                                                                                                                                                                                                                                                                                                                                                                                                                                                                                                                                                                                                                                                                                                                                                                                                                                                                                           | 4482.05 |        |        | ٦ |

>95% determined by SDS-PAGE

**Purity:** >95% determined by SEC-HPLC

**Endotoxin Level:** <1EU/mg determined by LAL method

Sterility: 0.2µM filtered

**Formulation and Storage** 

**Formulation:** PBS, pH 7.4